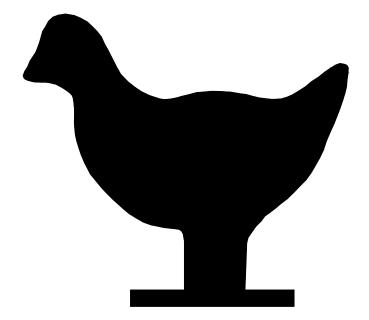

Note: There are eight (8) pages to this file. The chicken, pig, and turkey sheets are  $8\frac{1}{2}$  by 11 inches and the ram sheet is 11 by 17 inches. When you print from Adobe Reader be sure you check the option to print actual size and not to shrink or fit to page. It takes a lot of ink or toner to print out the solid targets. Recommend you print one master and take the sheets to a copy service for copies. Also you can take the full PDF file to the copy service and have prints made.