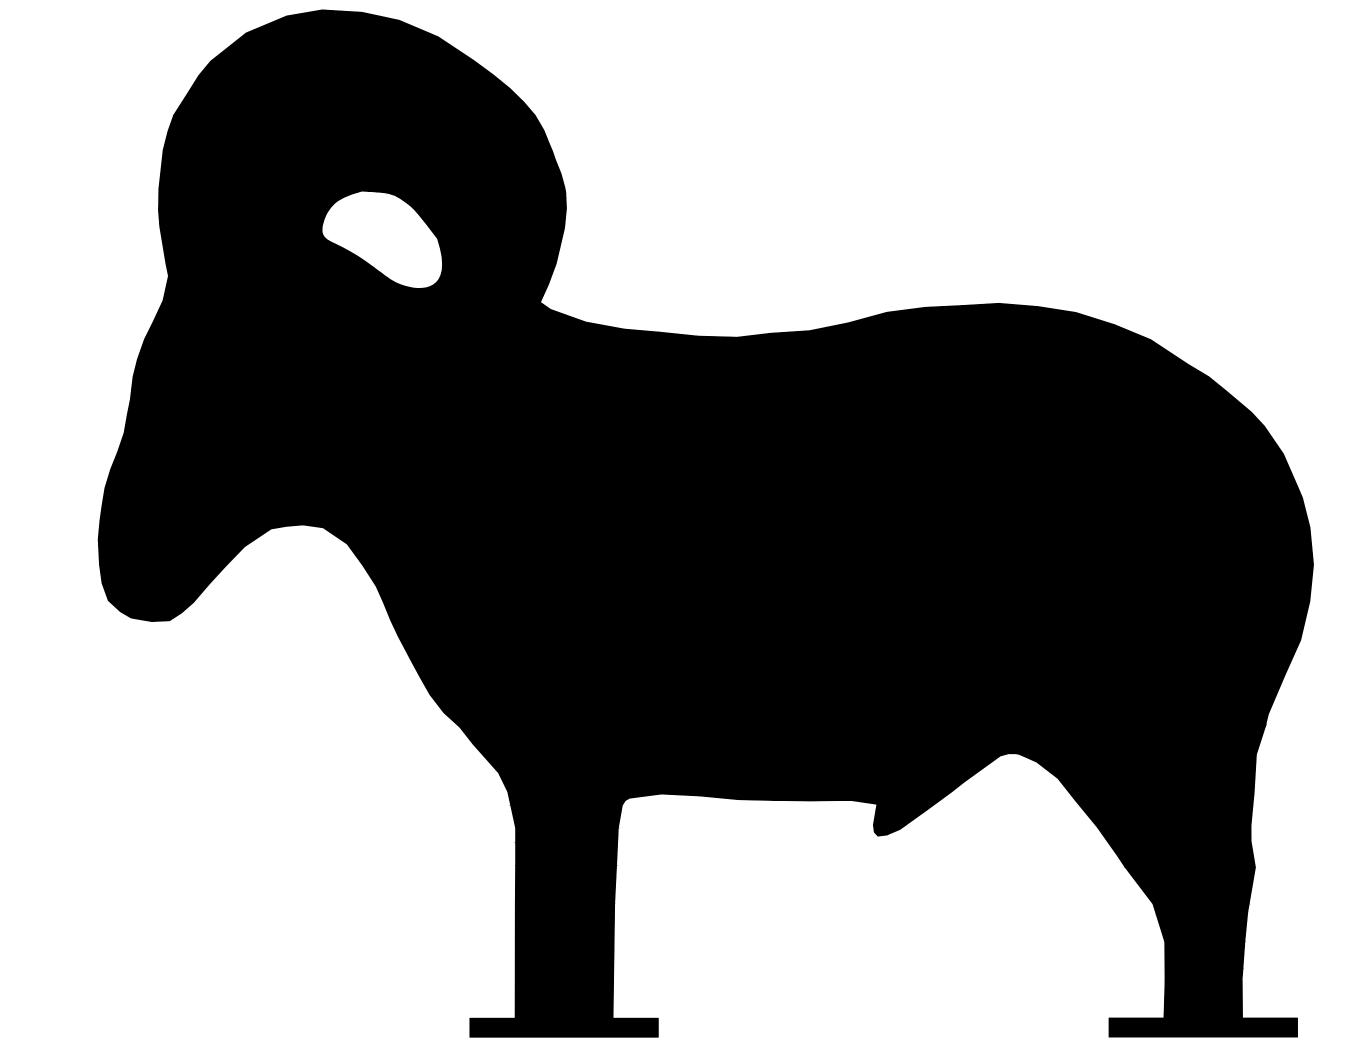

Note: There are eight (8) pages to this file. The chicken, pig, and turkey sheets are  $8\frac{1}{2}$  by 11 inches and the ram sheet is 11 by 17 inches. When you print from Adobe Reader be sure you check the option to print actual size and not to shrink or fit to page. It takes a lot of ink or toner to print out the solid targets. Recommend you print one master and take the sheets to a copy service for copies. Also you can take the full PDF file to the copy service and have prints made.