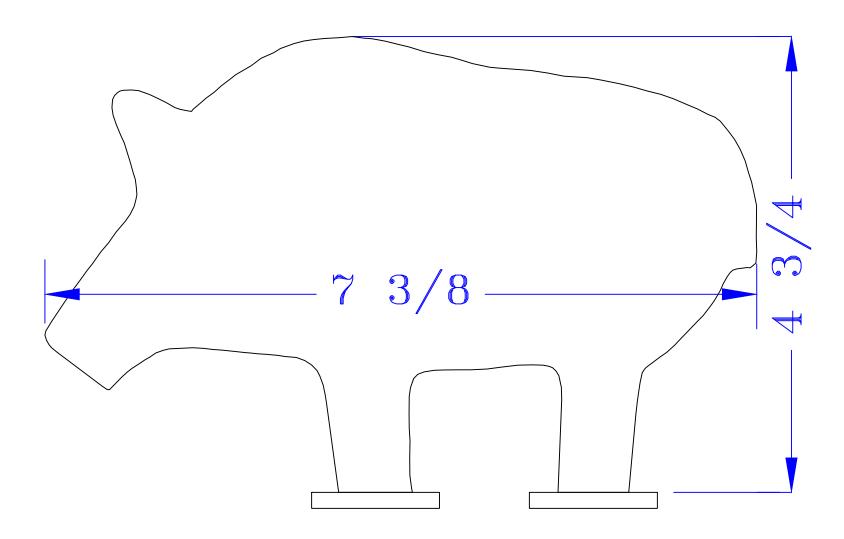

Note: There are eight (8) pages to this file. The chicken, pig, and turkey sheets are  $8\frac{1}{2}$  by 11 inches and the ram sheet is 11 by 17 inches. When you print from Adobe Reader be sure you check the option to print actual size and not to shrink or fit to page. It takes a lot of ink or toner to print out the solid targets. Recommend you print one master and take the sheets to a copy service for copies. Also you can take the full PDF file to the copy service and have prints made.