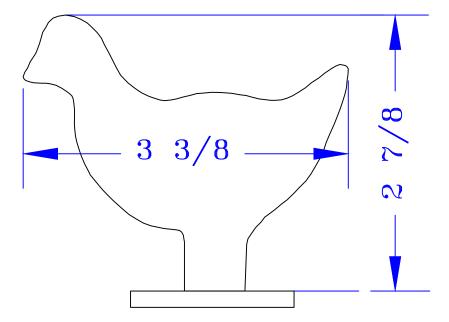

Note: There are eight (8) pages to this file. The chicken, pig, and turkey sheets are  $8\frac{1}{2}$  by 11 inches and the ram sheet is 11 by 17 inches. When you print from Adobe Reader be sure you check the option to print actual size and not to shrink or fit to page. It takes a lot of ink or toner to print out the solid targets. Recommend you print one master and take the sheets to a copy service for copies. Also you can take the full PDF file to the copy service and have prints made.