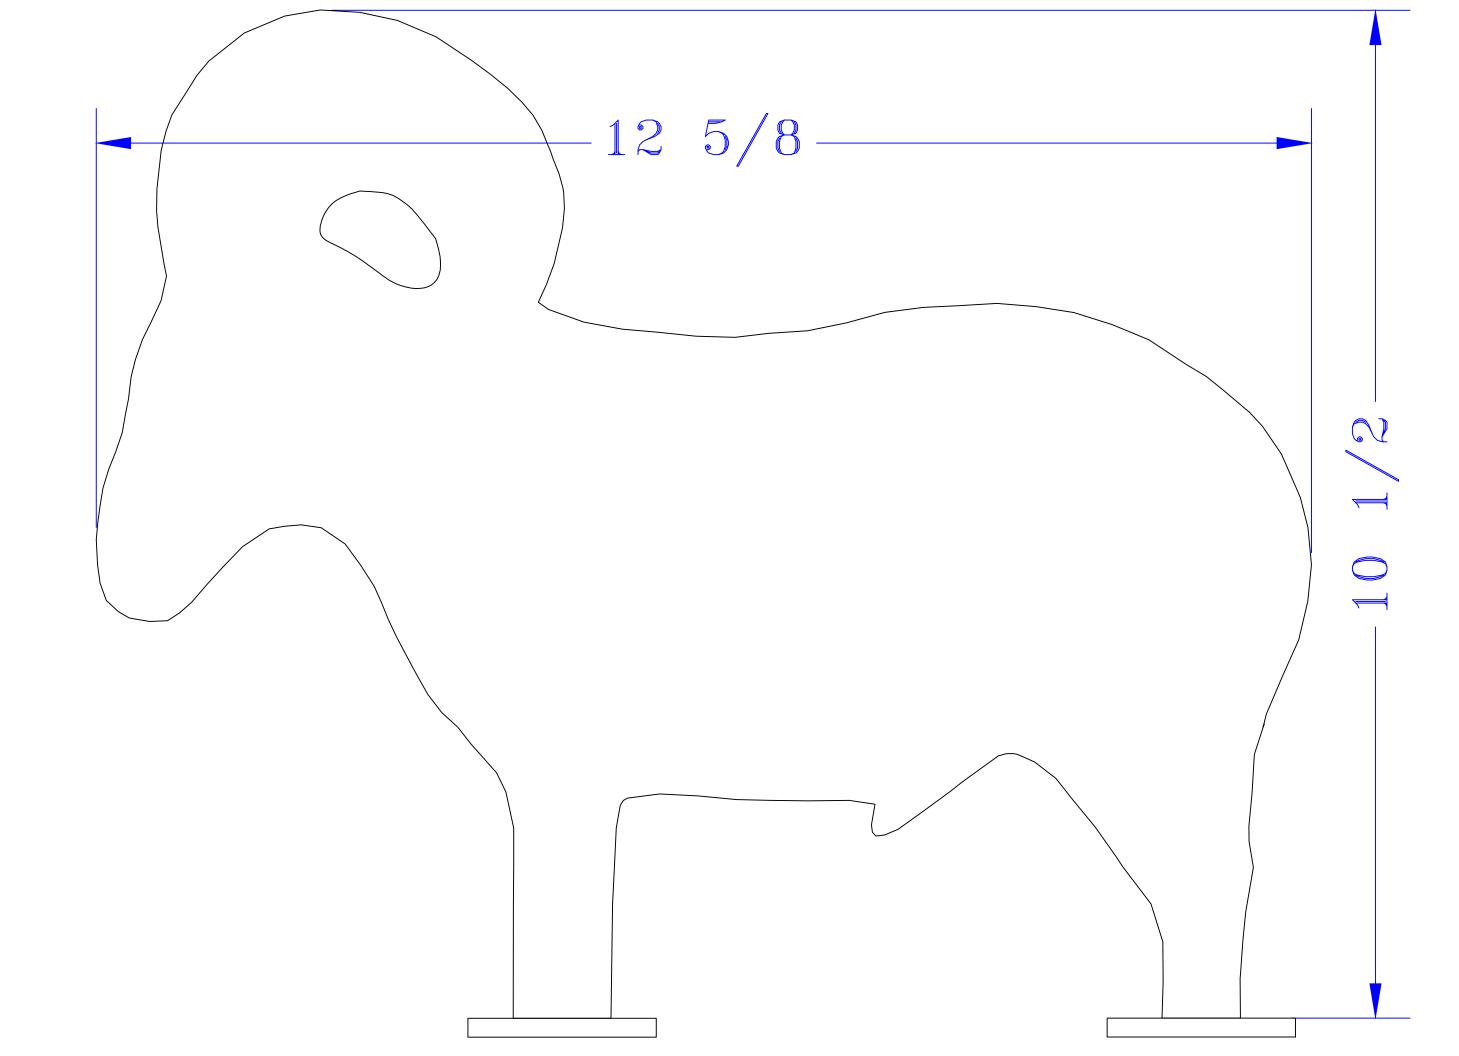

Note: There are eight (8) pages to this file. The chicken, pig, and turkey sheets are  $8\frac{1}{2}$  by 11 inches and the ram sheet is 11 by 17 inches. When you print from Adobe Reader be sure you check the option to print actual size and not to shrink or fit to page. It takes a lot of ink or toner to print out the solid targets. Recommend you print one master and take the sheets to a copy service for copies. Also you can take the full PDF file to the copy service and have prints made.