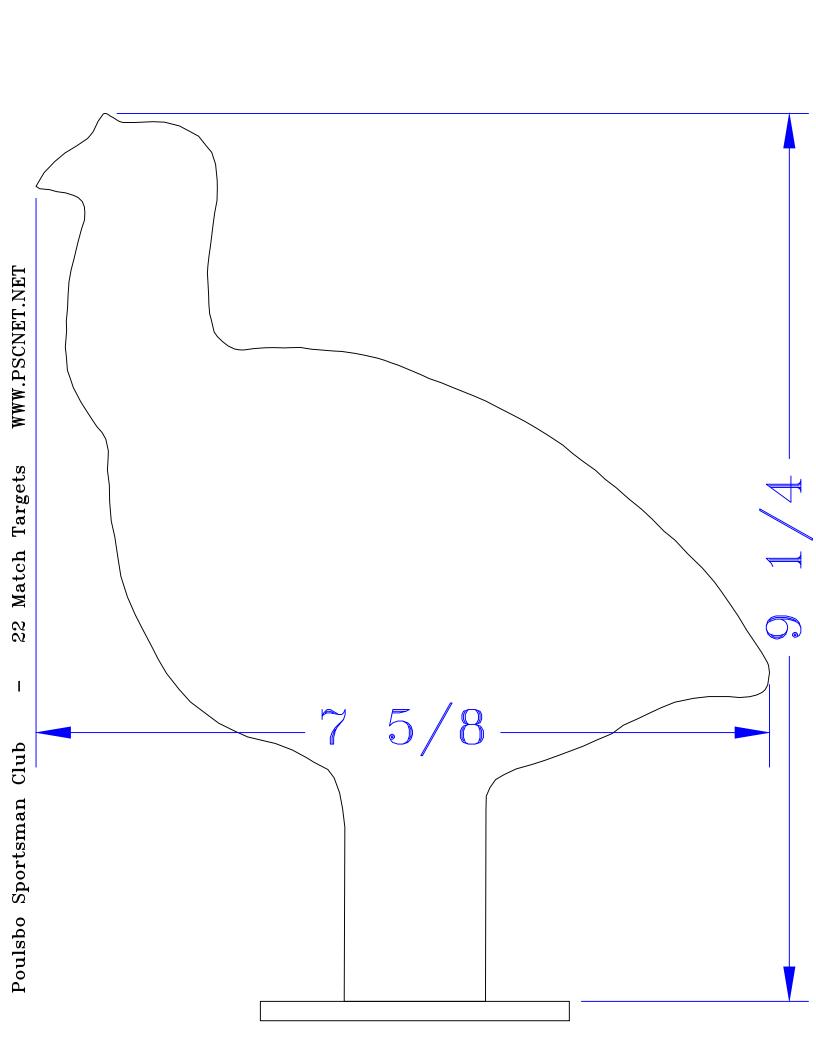

Note: There are eight (8) pages to this file. The chicken, pig, and turkey sheets are  $8\frac{1}{2}$  by 11 inches and the ram sheet is 11 by 17 inches. When you print from Adobe Reader be sure you check the option to print actual size and not to shrink or fit to page. It takes a lot of ink or toner to print out the solid targets. Recommend you print one master and take the sheets to a copy service for copies. Also you can take the full PDF file to the copy service and have prints made.